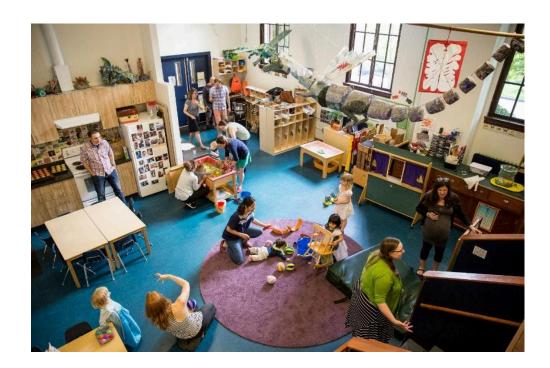

Great for children's birthday parties

Full kitchen including oven, microwave, and refrigerator

Children's library, home center, building toys, and indoor slide

In-room children's restroom, sinks, table and chairs